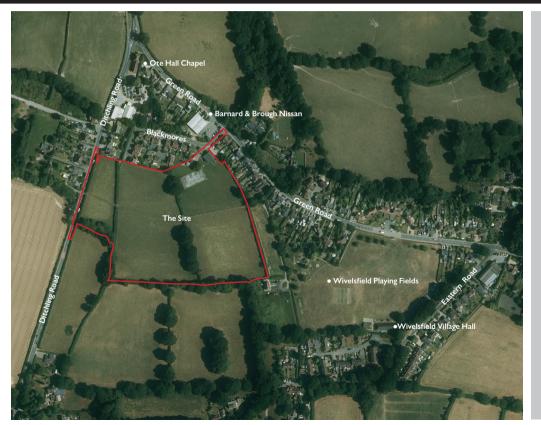

# LAND EAST OF DITCHLING ROAD, WIVELSFIELD INVITATION TO JOIN OUR PUBLIC EXHIBITION

#### Invitation

CALA Homes South Home Counties are holding a public exhibition showcasing their forthcoming proposals for Land east of Ditchling Road, Wivelsfield. This is intended to give you the opportunity to view and comment on the plans for 96 high quality homes which will include 40% affordable housing, along with public open space, ecological enhancements, attenuation features, and play areas.