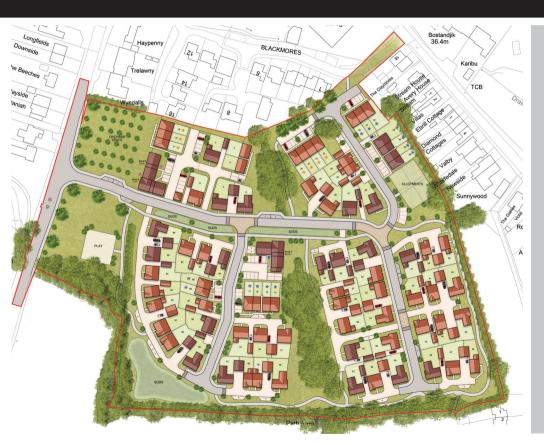

#### Invitation

CALA Homes South Home Counties are holding a public exhibition showcasing their forthcoming proposals for Land east of Ditchling Road, Wivelsfield. This is intended to give you the opportunity to view and comment on the plans for 96 high quality homes which will include 40% affordable housing, along with public open space, ecological enhancements, attenuation features, and play areas.